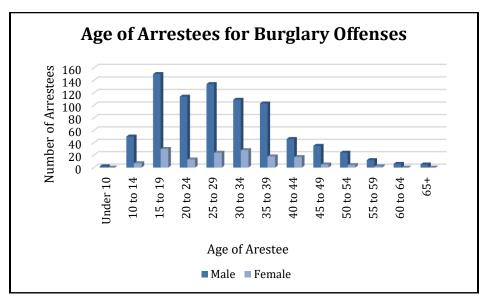

- In 2018, a total of 80,622 index crimes were committed, which indicates an 11.97% decrease in the overall number of index crimes from 2017.
- The overall number of violent crimes increased 0.36%. Violent Crime changes were as follows: Homicides decreased by 8.00%, Rapes increased by 4.49%, Robberies decreased by 16.96%, and Aggravated Assaults increased by 5.33%.
- Total property crime decreased by 12.99%. Burglary saw a decrease of 16.42%, Motor Vehicle Theft decreased by 17.15%, Arson decreased by 15.38%, and Larceny saw a decrease by 11.83%.
- Firearms were used in 40.63% of the homicides reported.
- 15.69% of the homicides reported involved family relationships, while 84.31% did not.
- The value of property reported stolen in 2018 amounted to \$123,519,149. Of that amount \$38,213,336 was recovered, indicating a 30.94% recovery rate.
- Residential burglaries accounted for approximately 64.77% of all burglaries. Of all residential burglaries, approximately 60.29% were known to be committed during daytime hours (6:00 am to 6:00 pm), 34.50% were known to be committed during nighttime hours (6:00 pm to 6:00 am), and the time of day could not be established for approximately 5.21% of reported residential burglaries.
- Reported hate crimes increased from 35 in 2017 to 52 in 2018, a 48.57% increase.
- There were 111,836 arrests reported in 2018. This is a 4.25% decrease from 2017.