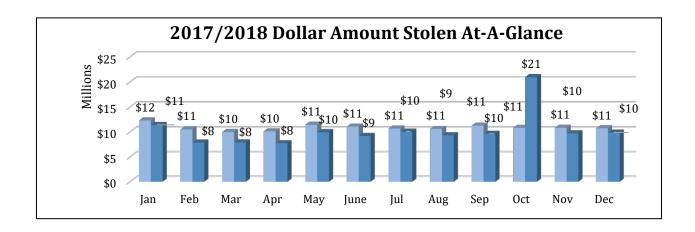

- In 2018, a total of 80,622 index crimes were committed, which indicates an 11.97% decrease in the overall number of index crimes from 2017.
- The overall number of violent crimes increased 0.36%. Violent Crime changes were as follows: Homicides decreased by 8.00%, Rapes increased by 4.49%, Robberies decreased by 16.96%, and Aggravated Assaults increased by 5.33%.
- Total property crime decreased by 12.99%. Burglary saw a decrease of 16.42%, Motor Vehicle Theft decreased by 17.15%, Arson decreased by 15.38%, and Larceny saw a decrease by 11.83%.
- Firearms were used in 40.63% of the homicides reported.
- 15.69% of the homicides reported involved family relationships, while 84.31% did not.
- The value of property reported stolen in 2018 amounted to \$123,519,149. Of that amount \$38,213,336 was recovered, indicating a 30.94% recovery rate.
- Residential burglaries accounted for approximately 64.77% of all burglaries. Of all residential burglaries, approximately 60.29% were known to be committed during daytime hours (6:00 am to 6:00 pm), 34.50% were known to be committed during nighttime hours (6:00 pm to 6:00 am), and the time of day could not be established for approximately 5.21% of reported residential burglaries.
- Reported hate crimes increased from 35 in 2017 to 52 in 2018, a 48.57% increase.
- There were 111,836 arrests reported in 2018. This is a 4.25% decrease from 2017.