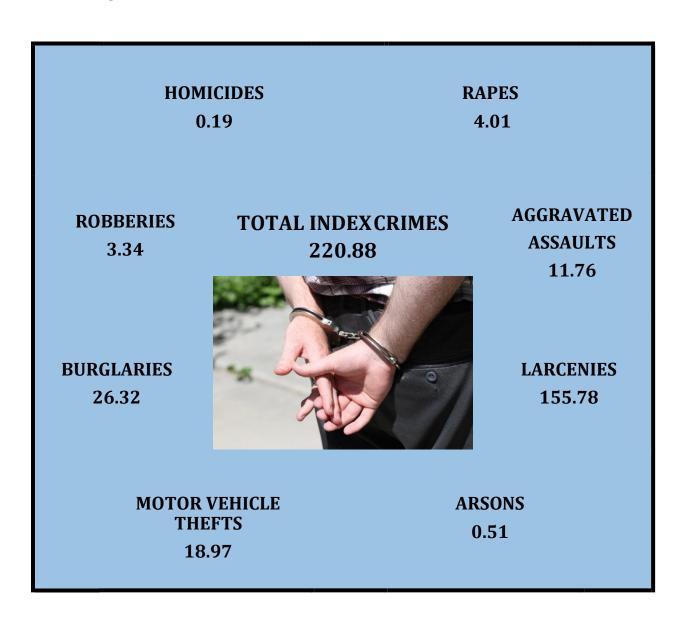

# **Crime Cycle**

The Crime Cycle should be viewed with care. Being an aggregate representation of UCR Summary data, it is designed to convey the annual reported crime experience by showing the relative frequency in occurrence of the Index Crimes (Part I Crimes). This mode of display should not be taken to imply regularity in the commission of the Part I Offenses; rather, it represents the annual ratio of crime to fixed time intervals.

Average number of Index Crimes reported in a 24-hour period in the state of Utah.