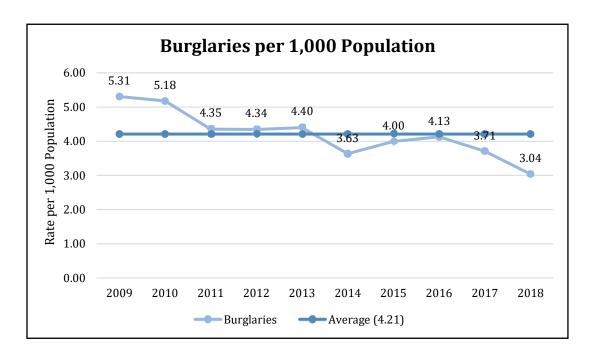

- In 2018, a total of 80,622 index crimes were committed, which indicates an 11.97% decrease in the overall number of index crimes from 2017.
- The overall number of violent crimes increased 0.36%. Violent Crime changes were as follows: Homicides decreased by 8.00%, Rapes increased by 4.49%, Robberies decreased by 16.96%, and Aggravated Assaults increased by 5.33%.
- Total property crime decreased by 12.99%. Burglary saw a decrease of 16.42%, Motor Vehicle Theft decreased by 17.15%, Arson decreased by 15.38%, and Larceny saw a decrease by 11.83%.
- Firearms were used in 40.63% of the homicides reported.
- 15.69% of the homicides reported involved family relationships, while 84.31% did not.
- The value of property reported stolen in 2018 amounted to \$123,519,149. Of that amount \$38,213,336 was recovered, indicating a 30.94% recovery rate.
- Residential burglaries accounted for approximately 64.77% of all burglaries. Of all residential burglaries, approximately 60.29% were known to be committed during daytime hours (6:00 am to 6:00 pm), 34.50% were known to be committed during nighttime hours (6:00 pm to 6:00 am), and the time of day could not be established for approximately 5.21% of reported residential burglaries.
- Reported hate crimes increased from 35 in 2017 to 52 in 2018, a 48.57% increase.
- There were 111,836 arrests reported in 2018. This is a 4.25% decrease from 2017.