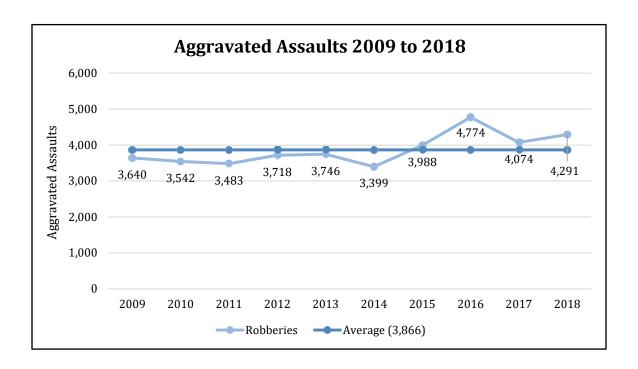

- In 2018, a total of 80,622 index crimes were committed, which indicates an 11.97% decrease in the overall number of index crimes from 2017.
- The overall number of violent crimes increased 0.36%. Violent Crime changes were as follows: Homicides decreased by 8.00%, Rapes increased by 4.49%, Robberies decreased by 16.96%, and Aggravated Assaults increased by 5.33%.
- Total property crime decreased by 12.99%. Burglary saw a decrease of 16.42%, Motor Vehicle Theft decreased by 17.15%, Arson decreased by 15.38%, and Larceny saw a decrease by 11.83%.
- Firearms were used in 40.63% of the homicides reported.
- 15.69% of the homicides reported involved family relationships, while 84.31% did not.
- The value of property reported stolen in 2018 amounted to \$123,519,149. Of that amount \$38,213,336 was recovered, indicating a 30.94% recovery rate.
- Residential burglaries accounted for approximately 64.77% of all burglaries. Of all residential burglaries, approximately 60.29% were known to be committed during daytime hours (6:00 am to 6:00 pm), 34.50% were known to be committed during nighttime hours (6:00 pm to 6:00 am), and the time of day could not be established for approximately 5.21% of reported residential burglaries.
- Reported hate crimes increased from 35 in 2017 to 52 in 2018, a 48.57% increase.
- There were 111,836 arrests reported in 2018. This is a 4.25% decrease from 2017.