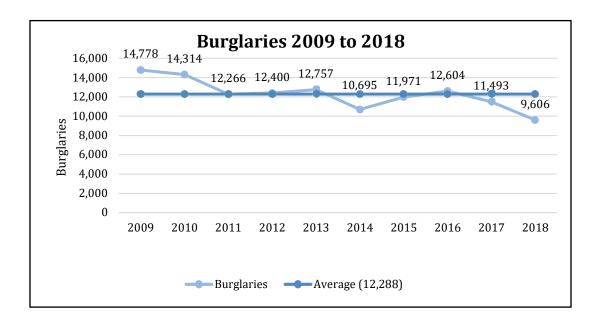

- In 2018, a total of 80,622 index crimes were committed, which indicates an 11.97% decrease in the overall number of index crimes from 2017.
- The overall number of violent crimes increased 0.36%. Violent Crime changes were as follows: Homicides decreased by 8.00%, Rapes increased by 4.49%, Robberies decreased by 16.96%, and Aggravated Assaults increased by 5.33%.
- Total property crime decreased by 12.99%. Burglary saw a decrease of 16.42%, Motor Vehicle Theft decreased by 17.15%, Arson decreased by 15.38%, and Larceny saw a decrease by 11.83%.
- Firearms were used in 40.63% of the homicides reported.
- 15.69% of the homicides reported involved family relationships, while 84.31% did not.
- The value of property reported stolen in 2018 amounted to \$123,519,149. Of that amount \$38,213,336 was recovered, indicating a 30.94% recovery rate.
- Residential burglaries accounted for approximately 64.77% of all burglaries. Of all residential burglaries, approximately 60.29% were known to be committed during daytime hours (6:00 am to 6:00 pm), 34.50% were known to be committed during nighttime hours (6:00 pm to 6:00 am), and the time of day could not be established for approximately 5.21% of reported residential burglaries.
- Reported hate crimes increased from 35 in 2017 to 52 in 2018, a 48.57% increase.
- There were 111,836 arrests reported in 2018. This is a 4.25% decrease from 2017.