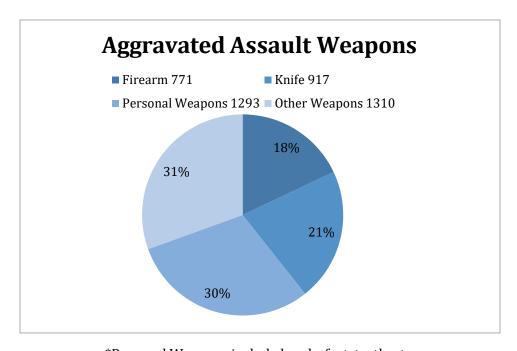

Law enforcement agencies (state, county, and city) report the number of offenses that become known to them in the following crime categories:

- 1. Criminal Homicide
  - a. Murder and Non-Negligent Manslaughter
  - b. Manslaughter by Negligence (not an Index Crime)
- 2. Rape
  - a. Rape
  - b. Attempts to Commit Rape
  - c. Historical Rape
- 3. Robbery
  - a. Firearm
  - b. Knife or Cutting Instrument
  - c. Other Dangerous Weapon
  - d. Strong-Arm (Hands, Fists, Feet, etc.)
- 4. Assault
  - a. Firearm
  - b. Knife or Cutting Instrument
  - c. Other Dangerous Weapon
  - d. Hands, Fists, Feet, etc. (Aggravated Injury)
  - e. Simple Assault (not an Index Crime)
- 5. Burglary
  - a. Forcible Entry
  - b. Unlawful Entry No Force
  - c. Attempted Forcible Entry
- 6. Larceny-Theft
- 7. Motor Vehicle Theft
  - a. Autos
  - b. Trucks and Buses
  - c. Other Vehicles
- 8. Arson
- 9. Human Trafficking, Commercial Sex Acts
- 10. Human Trafficking, Involuntary Servitude