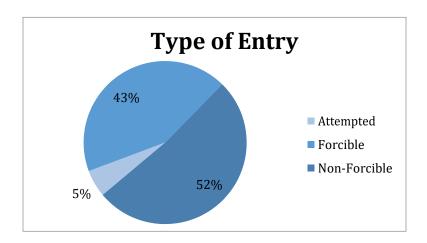

Law enforcement agencies (state, county, and city) report the number of offenses that become known to them in the following crime categories:

- 1. Criminal Homicide
  - a. Murder and Non-Negligent Manslaughter
  - b. Manslaughter by Negligence (not an Index Crime)
- 2. Rape
  - a. Rape
  - b. Attempts to Commit Rape
  - c. Historical Rape
- 3. Robbery
  - a. Firearm
  - b. Knife or Cutting Instrument
  - c. Other Dangerous Weapon
  - d. Strong-Arm (Hands, Fists, Feet, etc.)
- 4. Assault
  - a. Firearm
  - b. Knife or Cutting Instrument
  - c. Other Dangerous Weapon
  - d. Hands, Fists, Feet, etc. (Aggravated Injury)
  - e. Simple Assault (not an Index Crime)
- 5. Burglary
  - a. Forcible Entry
  - b. Unlawful Entry No Force
  - c. Attempted Forcible Entry
- 6. Larceny-Theft
- 7. Motor Vehicle Theft
  - a. Autos
  - b. Trucks and Buses
  - c. Other Vehicles
- 8. Arson
- 9. Human Trafficking, Commercial Sex Acts
- 10. Human Trafficking, Involuntary Servitude

For burglary, one offense is scored for each structure which is illegally entered.

For motor vehicle theft, one offense is scored for each vehicle stolen.

In the Summary Reporting system, arrest data is counted for 29 "Part II Crimes". Part II Crimes include, but are not limited to, drug offenses, DUI, forgery, counterfeiting, fraud, etc. The Summary Reporting system only counts the number of persons arrested. The hierarchy rule is also applied to scoring the arrests. If one person is arrested for homicide, rape, motor vehicle theft, possession of narcotics and weapon law violations, only the arrest for the homicide is counted, as that is the most serious crime.