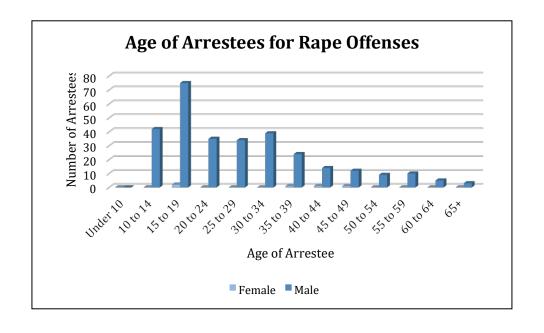

e | Total |  |
| Under 10                 | 0      | 0    | 0     |  |
| 10 to 14                 | 0      | 42   | 42    |  |
| 15 to 19                 | 2      | 75   | 77    |  |
| 20 to 24                 | 0      | 35   | 35    |  |
| 25 to 29                 | 0      | 34   | 34    |  |
| 30 to 34                 | 0      | 39   | 39    |  |
| 35 to 39                 | 1      | 24   | 25    |  |
| 40 to 44                 | 1      | 14   | 15    |  |
| 45 to 49                 | 1      | 12   | 13    |  |
| 50 to 54                 | 0      | 9    | 9     |  |
| 55 to 59                 | 0      | 10   | 10    |  |
| 60 to 64                 | 0      | 5    | 5     |  |
| 65+                      | 0      | 3    | 3     |  |
| Total                    | 5      | 302  | 307   |  |



## **Robbery**

The FBI's UCR program defines robbery as "the taking or attempting to take anything of value under confrontational circumstances from the care, custody, or control of a person or persons by force or threat of force or violence and/or by putting the victim in fear of immediate harm".



| Robbery Offenses Cleared 2018 |       |  |  |
|-------------------------------|-------|--|--|
| Offenses                      | 1,219 |  |  |
| Cleared 389                   |       |  |  |
| Clearance Rate 31.91%         |       |  |  |
| NOTE: An offense cleared in   |       |  |  |
| 2018 may have occurred in     |       |  |  |
| a previous year.              |       |  |  |

| Location of Robbery       | Total<br>Offenses | Value Stolen  |
|---------------------------|---------------