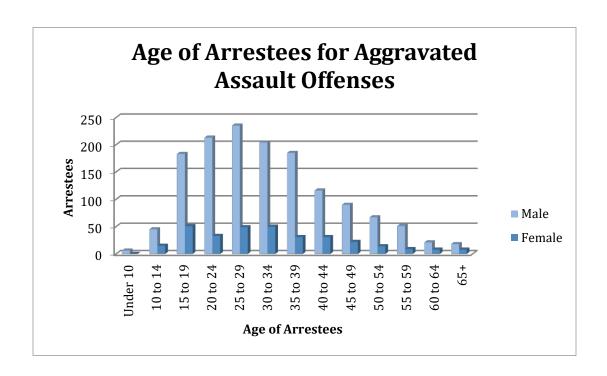

# **Crimes Against Persons**

In this table certain categories of crimes against people are grouped together. The following indicates what offenses are counted for that category (see Glossary for definitions of the offenses):

- Assault Offenses: Counts the victims of aggravated assault and simple assault.
- Sex Offenses: Counts the victims of rape, sodomy, sexual assault with an object, and fondling.
- Sex Offenses (Non-Forcible): Counts the victims of incest and statutory rape.