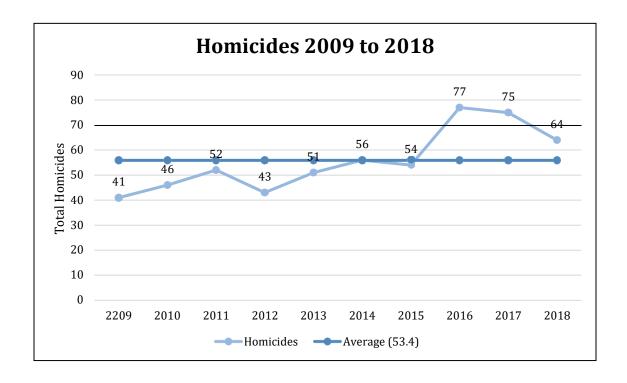

- In 2018, a total of 80,622 index crimes were committed, which indicates an 11.97% decrease in the overall number of index crimes from 2017.
- The overall number of violent crimes increased 0.36%. Violent Crime changes were as follows: Homicides decreased by 8.00%, Rapes increased by 4.49%, Robberies decreased by 16.96%, and Aggravated Assaults increased by 5.33%.
- Total property crime decreased by 12.99%. Burglary saw a decrease of 16.42%, Motor Vehicle Theft decreased by 17.15%, Arson decreased by 15.38%, and Larceny saw a decrease by 11.83%.
- Firearms were used in 40.63% of the homicides reported.
- 15.69% of the homicides reported involved family relationships, while 84.31% did not.
- The value of property reported stolen in 2018 amounted to \$123,519,149. Of that amount \$38,213,336 was recovered, indicating a 30.94% recovery rate.
- Residential burglaries accounted for approximately 64.77% of all burglaries. Of all residential burglaries, approximately 60.29% were known to be committed during daytime hours (6:00 am to 6:00 pm), 34.50% were known to be committed during nighttime hours (6:00 pm to 6:00 am), and the time of day could not be established for approximately 5.21% of reported residential burglaries.
- Reported hate crimes increased from 35 in 2017 to 52 in 2018, a 48.57% increase.
- There were 111,836 arrests reported in 2018. This is a 4.25% decrease from 2017.