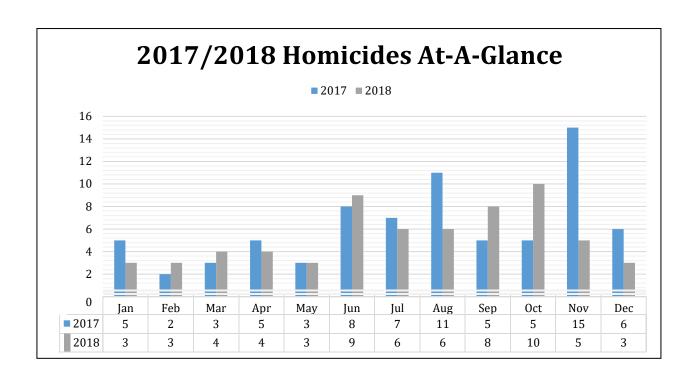

|  |
| Unknown Sex/Race                           | 7      | 7.45%                      |  |
|                                            | 1      |                            |  |
| Total White                                | 62     | 65.96%                     |  |
| Total Black                                | 12     | 12.77%                     |  |
| Total American Indian or Alaskan<br>Native | 2      | 2.13%                      |  |
| Total Asian or Pacific Islander            | 3      | 3.19%                      |  |
| Total With Unknown Sex or Race             | 15     | 15.96%                     |  |
|                                            |        |                            |  |
| TOTAL                                      | 94     | 100.00%                    |  |







The time of the homicide represents the hour in which the homicide occurred. Homicides occurring at 0:00 took place between midnight and 12:59 a.m. Homicides occurring at 1:00 took place between 1:00 a.m. and 1:59 a.m., etc.

| Homicides by Time of Day |          |                         |  |  |
|--------------------------|----------|-------------------------|--|--|
| Time                     | Offenses | % of Total<br>Homicides |  |  |
| 0:00                     | 3        | 4.69%                   |  |  |
| 1:00                     | 4        | 6.25%                   |  |  |
| 2:00                     | 1        | 1.56%                   |  |  |
| 3:00                     | 4        | 6.25%                   |  |  |
| 4:00                     | 1        | 1.56%                   |