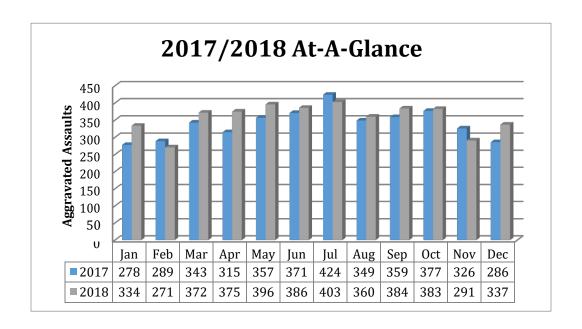

- In 2018, a total of 80,622 index crimes were committed, which indicates an 11.97% decrease in the overall number of index crimes from 2017.
- The overall number of violent crimes increased 0.36%. Violent Crime changes were as follows: Homicides decreased by 8.00%, Rapes increased by 4.49%, Robberies decreased by 16.96%, and Aggravated Assaults increased by 5.33%.
- Total property crime decreased by 12.99%. Burglary saw a decrease of 16.42%, Motor Vehicle Theft decreased by 17.15%, Arson decreased by 15.38%, and Larceny saw a decrease by 11.83%.
- Firearms were used in 40.63% of the homicides reported.
- 15.69% of the homicides reported involved family relationships, while 84.31% did not.
- The value of property reported stolen in 2018 amounted to \$123,519,149. Of that amount \$38,213,336 was recovered, indicating a 30.94% recovery rate.
- Residential burglaries accounted for approximately 64.77% of all burglaries. Of all residential burglaries, approximately 60.29% were known to be committed during daytime hours (6:00 am to 6:00 pm), 34.50% were known to be committed during nighttime hours (6:00 pm to 6:00 am), and the time of day could not be established for approximately 5.21% of reported residential burglaries.
- Reported hate crimes increased from 35 in 2017 to 52 in 2018, a 48.57% increase.
- There were 111,836 arrests reported in 2018. This is a 4.25% decrease from 2017.