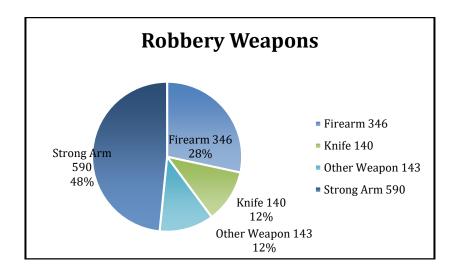

Law enforcement agencies (state, county, and city) report the number of offenses that become known to them in the following crime categories:

- 1. Criminal Homicide
  - a. Murder and Non-Negligent Manslaughter
  - b. Manslaughter by Negligence (not an Index Crime)
- 2. Rape
  - a. Rape
  - b. Attempts to Commit Rape
  - c. Historical Rape
- 3. Robbery
  - a. Firearm
  - b. Knife or Cutting Instrument
  - c. Other Dangerous Weapon
  - d. Strong-Arm (Hands, Fists, Feet, etc.)
- 4. Assault
  - a. Firearm
  - b. Knife or Cutting Instrument
  - c. Other Dangerous Weapon
  - d. Hands, Fists, Feet, etc. (Aggravated Injury)
  - e. Simple Assault (not an Index Crime)
- 5. Burglary
  - a. Forcible Entry
  - b. Unlawful Entry No Force
  - c. Attempted Forcible Entry
- 6. Larceny-Theft
- 7. Motor Vehicle Theft
  - a. Autos
  - b. Trucks and Buses
  - c. Other Vehicles
- 8. Arson
- 9. Human Trafficking, Commercial Sex Acts
- 10. Human Trafficking, Involuntary Servitude