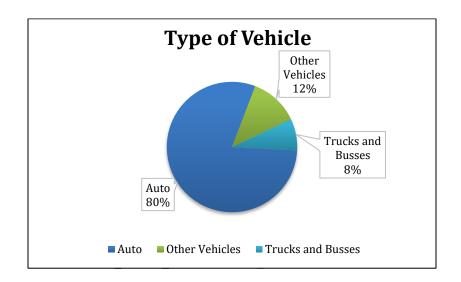

Law enforcement agencies (state, county, and city) report the number of offenses that become known to them in the following crime categories:

- 1. Criminal Homicide
  - a. Murder and Non-Negligent Manslaughter
  - b. Manslaughter by Negligence (not an Index Crime)
- 2. Rape
  - a. Rape
  - b. Attempts to Commit Rape
  - c. Historical Rape
- 3. Robbery
  - a. Firearm
  - b. Knife or Cutting Instrument
  - c. Other Dangerous Weapon
  - d. Strong-Arm (Hands, Fists, Feet, etc.)
- 4. Assault
  - a. Firearm
  - b. Knife or Cutting Instrument
  - c. Other Dangerous Weapon
  - d. Hands, Fists, Feet, etc. (Aggravated Injury)
  - e. Simple Assault (not an Index Crime)
- 5. Burglary
  - a. Forcible Entry
  - b. Unlawful Entry No Force
  - c. Attempted Forcible Entry
- 6. Larceny-Theft
- 7. Motor Vehicle Theft
  - a. Autos
  - b. Trucks and Buses
  - c. Other Vehicles
- 8. Arson
- 9. Human Trafficking, Commercial Sex Acts
- 10. Human Trafficking, Involuntary Servitude