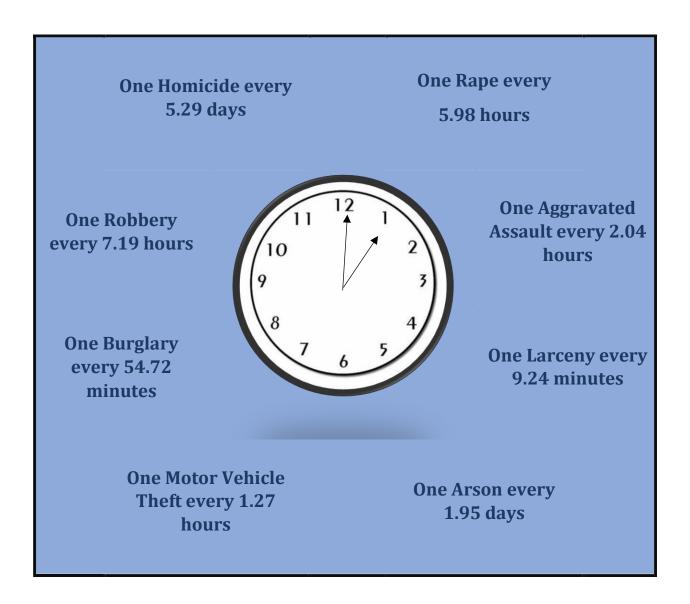

#### **Crime Clock**

The Crime Clock should be viewed with care. Being an aggregate representation of UCR Summary data, it is designed to convey the annual reported crime experience by showing the relative frequency in occurrence of the Index Crimes (also known as Part I Crimes). This mode of display should not be taken to imply regularity in the commission of the Part I Offenses; rather, it represents the annual ratio of crime to fixed time intervals.

On average, one Index Crime is reported every 6.52 minutes in the state of Utah.