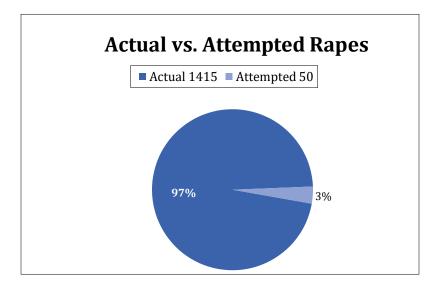

| 4        | 6.25%                   |  |  |
| Total                    | 64       | 100.00%                 |  |  |

#### Rape

Rape, as defined in the FBI's UCR program, is the carnal knowledge of a person, without the consent of the victim. Sexual assaults and attempts to commit rape by force or threat of force are also included; however, statutory rape (without force) and other sex offenses are excluded.



| Rape Offenses Cleared 2018  |        |  |  |
|-----------------------------|--------|--|--|
| Offenses                    | 1,465  |  |  |
| Cleared                     | 401    |  |  |
| Clearance Rate              | 27.37% |  |  |
| NOTE: An offense cleared in |        |  |  |
| 2018 may have occurred in a |        |  |  |
| previous year.              |        |  |  |



| Age and Sex of Arrestees |        |      |       |  |
|--------------------------|--------|------|-------|--|
| Age of Arrestee          | Female | Male | Total |  |
| Under 10                 | 0      | 0    | 0     |  |
| 10 to 14                 | 0      | 42   | 42    |  |
| 15 to 19                 | 2      | 75   | 77    |  |
| 20 to 24                 | 0      | 35   | 35    |  |
| 25 to 29                 | 0      | 34   | 34    |  |
| 30 to 34                 | 0      | 39   | 39    |  |
| 35 to 39                 | 1      | 24   | 25    |  |
| 40 to 44                 | 1      | 14   | 15    |  |
| 45 to 49                 | 1      | 12   | 13    |  |
| 50 to 54                 | 0      | 9    | 9     |  |
| 55 to 59                 | 0      | 10   | 10    |  |
| 60 to 64