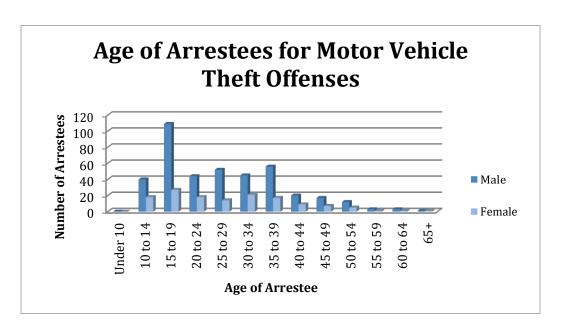

--|
| Age of Arrestee          | Male | Female | Total |
| Under 10                 | 0    | 0      | 0     |
| 10 to 14                 | 40   | 18     | 58    |
| 15 to 19                 | 109  | 27     | 136   |
| 20 to 24                 | 44   | 18     | 62    |
| 25 to 29                 | 52   | 14     | 66    |
| 30 to 34                 | 45   | 21     | 66    |
| 35 to 39                 | 56   | 17     | 73    |
| 40 to 44                 | 20   | 9      | 29    |
| 45 to 49                 | 17   | 7      | 24    |
| 50 to 54                 | 12   | 5      | 17    |
| 55 to 59                 | 3    | 1      | 4     |
| 60 to 64                 | 3    | 1      | 4     |
| 65+                      | 1    | 1      | 2     |
| Total                    | 402  | 139    | 541   |



## **Property Stolen and Recovered**

The following data reflects only those criminal statistics reported to BCI through the UCR program. To see a list of the non-participating agencies, please refer to page 7.



| Property by Type and         |               |               |              |              |
|------------------------------|---------------|---------------|--------------|--------------|
| Value                        | Stolen        |               | Recovered    |              |
| Property Category            | 2017          | 2018          | 2017         | 2018         |
| Clothing and Furs            | \$2,744,672   | \$2,230,296   | \$243,578    | \$192,188    |
| Consumable Goods             | \$1,033,079   | \$832,290     | \$117,648    | \$135,492    |
| Currency, No