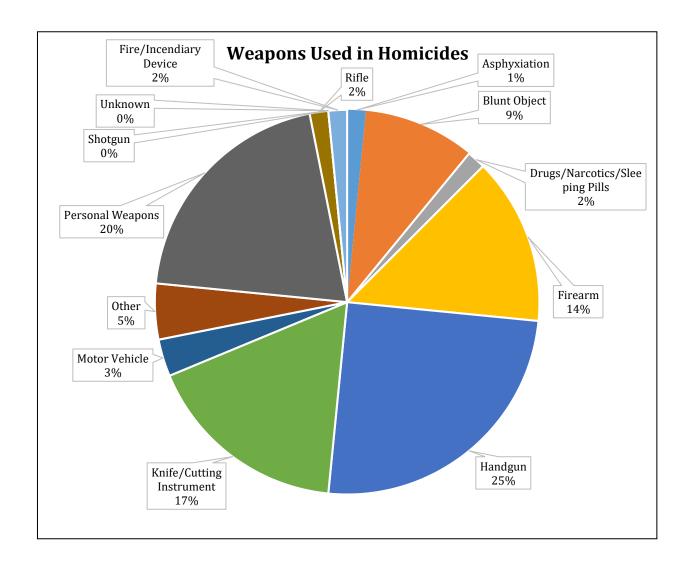

- In 2018, a total of 80,622 index crimes were committed, which indicates an 11.97% decrease in the overall number of index crimes from 2017.
- The overall number of violent crimes increased 0.36%. Violent Crime changes were as follows: Homicides decreased by 8.00%, Rapes increased by 4.49%, Robberies decreased by 16.96%, and Aggravated Assaults increased by 5.33%.
- Total property crime decreased by 12.99%. Burglary saw a decrease of 16.42%, Motor Vehicle Theft decreased by 17.15%, Arson decreased by 15.38%, and Larceny saw a decrease by 11.83%.
- Firearms were used in 40.63% of the homicides reported.
- 15.69% of the homicides reported involved family relationships, while 84.31% did not.
- The value of property reported stolen in 2018 amounted to \$123,519,149. Of that amount \$38,213,336 was recovered, indicating a 30.94% recovery rate.
- Residential burglaries accounted for approximately 64.77% of all burglaries. Of all residential burglaries, approximately 60.29% were known to be committed during daytime hours (6:00 am to 6:00 pm), 34.50% were known to be committed during nighttime hours (6:00 pm to 6:00 am), and the time of day could not be established for approximately 5.21% of reported residential burglaries.
- Reported hate crimes increased from 35 in 2017 to 52 in 2018, a 48.57% increase.
- There were 111,836 arrests reported in 2018. This is a 4.25% decrease from 2017.