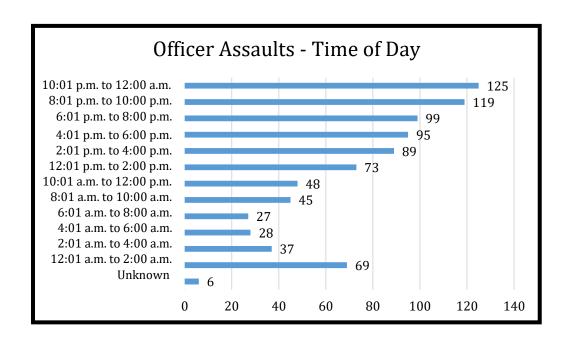

------|--|--|--|
| Assignment            | Assaults |  |  |  |
| Two Officer Vehicle   | 21       |  |  |  |
|                       |          |  |  |  |
| One Officer Vehicle - |          |  |  |  |
| Alone                 | 158      |  |  |  |
| One Officer Vehicle - |          |  |  |  |
| Assisted              | 547      |  |  |  |
|                       |          |  |  |  |
| Special Assignment -  |          |  |  |  |
| Alone                 | 11       |  |  |  |
| Special Assignment -  |          |  |  |  |
| Assisted              | 31       |  |  |  |
|                       |          |  |  |  |
| Other - Alone         | 16       |  |  |  |
| Other -Assisted       | 76       |  |  |  |
|                       |          |  |  |  |
| Total                 | 860      |  |  |  |







## **Law Enforcement Employees per Agency**

Because of law enforcement's varying service requirements and functions as well as the diverse demographic traits and characteristics of jurisdictions, use caution when drawing comparisons between agency staffing levels based upon police employment data from the UCR program. It must be remembered that the totals given for sworn officers for any particular agency reflect not only the patrol officers on the street but also officers assigned to various other duties such as those in administrative and investigative positions as well as those assigned to special teams.

### Data Collection:

- Each year, law enforcement agencies in Utah report the total number of sworn law enforcement officers and civilians in their agency as of October 31<sup>