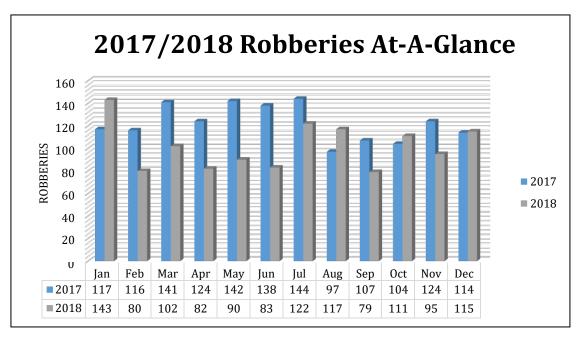

- In 2018, a total of 80,622 index crimes were committed, which indicates an 11.97% decrease in the overall number of index crimes from 2017.
- The overall number of violent crimes increased 0.36%. Violent Crime changes were as follows: Homicides decreased by 8.00%, Rapes increased by 4.49%, Robberies decreased by 16.96%, and Aggravated Assaults increased by 5.33%.
- Total property crime decreased by 12.99%. Burglary saw a decrease of 16.42%, Motor Vehicle Theft decreased by 17.15%, Arson decreased by 15.38%, and Larceny saw a decrease by 11.83%.
- Firearms were used in 40.63% of the homicides reported.
- 15.69% of the homicides reported involved family relationships, while 84.31% did not.
- The value of property reported stolen in 2018 amounted to \$123,519,149. Of that amount \$38,213,336 was recovered, indicating a 30.94% recovery rate.
- Residential burglaries accounted for approximately 64.77% of all burglaries. Of all residential burglaries, approximately 60.29% were known to be committed during daytime hours (6:00 am to 6:00 pm), 34.50% were known to be committed during nighttime hours (6:00 pm to 6:00 am), and the time of day could not be established for approximately 5.21% of reported residential burglaries.
- Reported hate crimes increased from 35 in 2017 to 52 in 2018, a 48.57% increase.
- There were 111,836 arrests reported in 2018. This is a 4.25% decrease from 2017.