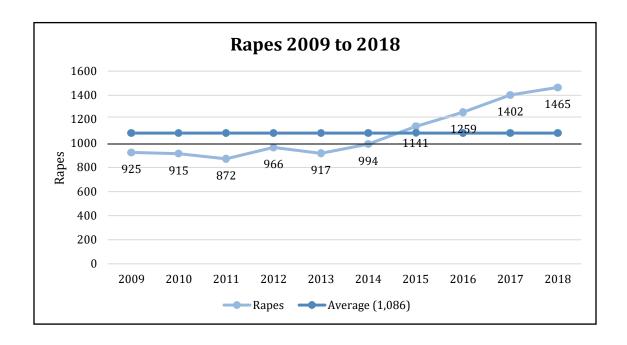

- In 2018, a total of 80,622 index crimes were committed, which indicates an 11.97% decrease in the overall number of index crimes from 2017.
- The overall number of violent crimes increased 0.36%. Violent Crime changes were as follows: Homicides decreased by 8.00%, Rapes increased by 4.49%, Robberies decreased by 16.96%, and Aggravated Assaults increased by 5.33%.
- Total property crime decreased by 12.99%. Burglary saw a decrease of 16.42%, Motor Vehicle Theft decreased by 17.15%, Arson decreased by 15.38%, and Larceny saw a decrease by 11.83%.
- Firearms were used in 40.63% of the homicides reported.
- 15.69% of the homicides reported involved family relationships, while 84.31% did not.
- The value of property reported stolen in 2018 amounted to \$123,519,149. Of that amount \$38,213,336 was recovered, indicating a 30.94% recovery rate.
- Residential burglaries accounted for approximately 64.77% of all burglaries. Of all residential burglaries, approximately 60.29% were known to be committed during daytime hours (6:00 am to 6:00 pm), 34.50% were known to be committed during nighttime hours (6:00 pm to 6:00 am), and the time of day could not be established for approximately 5.21% of reported residential burglaries.
- Reported hate crimes increased from 35 in 2017 to 52 in 2018, a 48.57% increase.
- There were 111,836 arrests reported in 2018. This is a 4.25% decrease from 2017.