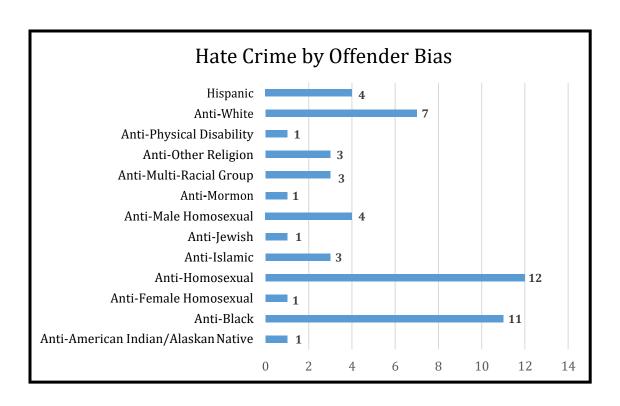

- In 2018, a total of 80,622 index crimes were committed, which indicates an 11.97% decrease in the overall number of index crimes from 2017.
- The overall number of violent crimes increased 0.36%. Violent Crime changes were as follows: Homicides decreased by 8.00%, Rapes increased by 4.49%, Robberies decreased by 16.96%, and Aggravated Assaults increased by 5.33%.
- Total property crime decreased by 12.99%. Burglary saw a decrease of 16.42%, Motor Vehicle Theft decreased by 17.15%, Arson decreased by 15.38%, and Larceny saw a decrease by 11.83%.
- Firearms were used in 40.63% of the homicides reported.
- 15.69% of the homicides reported involved family relationships, while 84.31% did not.
- The value of property reported stolen in 2018 amounted to \$123,519,149. Of that amount \$38,213,336 was recovered, indicating a 30.94% recovery rate.
- Residential burglaries accounted for approximately 64.77% of all burglaries. Of all residential burglaries, approximately 60.29% were known to be committed during daytime hours (6:00 am to 6:00 pm), 34.50% were known to be committed during nighttime hours (6:00 pm to 6:00 am), and the time of day could not be established for approximately 5.21% of reported residential burglaries.
- Reported hate crimes increased from 35 in 2017 to 52 in 2018, a 48.57% increase.
- There were 111,836 arrests reported in 2018. This is a 4.25% decrease from 2017.