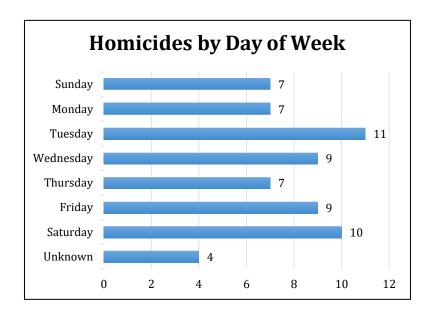

|
| Unknown Sex/Race                           | 7      | 7.45%                      |  |
|                                            | 1      |                            |  |
| Total White                                | 62     | 65.96%                     |  |
| Total Black                                | 12     | 12.77%                     |  |
| Total American Indian or Alaskan<br>Native | 2      | 2.13%                      |  |
| Total Asian or Pacific Islander            | 3      | 3.19%                      |  |
| Total With Unknown Sex or Race             | 15     | 15.96%                     |  |
|                                            |        |                            |  |
| TOTAL                                      | 94     | 100.00%                    |  |







The time of the homicide represents the hour in which the homicide occurred. Homicides occurring at 0:00 took place between midnight and 12:59 a.m. Homicides occurring at 1:00 took place between 1:00 a.m. and 1:59 a.m., etc.

| Homicides by Time of Day |          |                         |  |  |
|--------------------------|----------|-------------------------|--|--|
| Time                     | Offenses | % of Total<br>Homicides |  |  |
| 0:00                     | 3        | 4.69%                   |  |  |
| 1:00                     | 4        | 6.25%                   |  |  |
| 2:00                     | 1        | 1.56%                   |  |  |
| 3:00                     | 4        | 6.25%                   |  |  |
| 4:00                     | 1        | 1.56%                   |  |