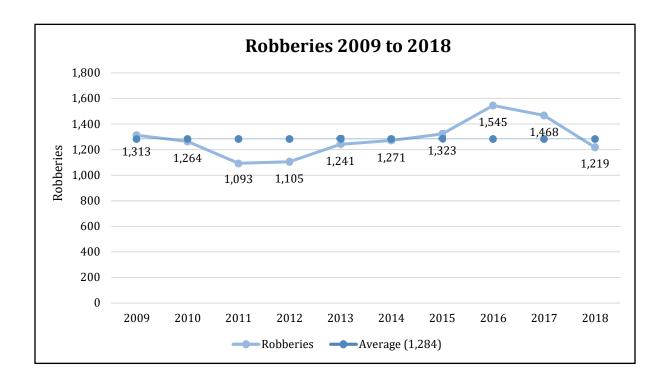

- In 2018, a total of 80,622 index crimes were committed, which indicates an 11.97% decrease in the overall number of index crimes from 2017.
- The overall number of violent crimes increased 0.36%. Violent Crime changes were as follows: Homicides decreased by 8.00%, Rapes increased by 4.49%, Robberies decreased by 16.96%, and Aggravated Assaults increased by 5.33%.
- Total property crime decreased by 12.99%. Burglary saw a decrease of 16.42%, Motor Vehicle Theft decreased by 17.15%, Arson decreased by 15.38%, and Larceny saw a decrease by 11.83%.
- Firearms were used in 40.63% of the homicides reported.
- 15.69% of the homicides reported involved family relationships, while 84.31% did not.
- The value of property reported stolen in 2018 amounted to \$123,519,149. Of that amount \$38,213,336 was recovered, indicating a 30.94% recovery rate.
- Residential burglaries accounted for approximately 64.77% of all burglaries. Of all residential burglaries, approximately 60.29% were known to be committed during daytime hours (6:00 am to 6:00 pm), 34.50% were known to be committed during nighttime hours (6:00 pm to 6:00 am), and the time of day could not be established for approximately 5.21% of reported residential burglaries.
- Reported hate crimes increased from 35 in 2017 to 52 in 2018, a 48.57% increase.
- There were 111,836 arrests reported in 2018. This is a 4.25% decrease from 2017.