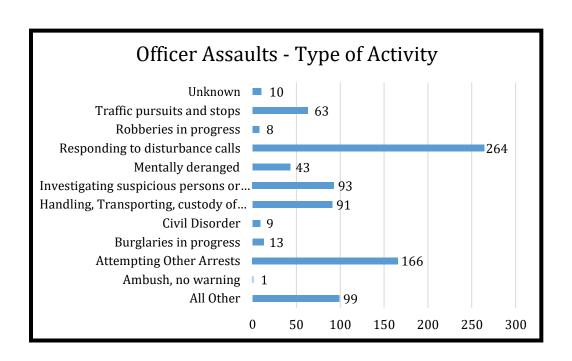

----|--|--|--|
| Assignment            | Assaults |  |  |  |
| Two Officer Vehicle   | 21       |  |  |  |
|                       |          |  |  |  |
| One Officer Vehicle - |          |  |  |  |
| Alone                 | 158      |  |  |  |
| One Officer Vehicle - |          |  |  |  |
| Assisted              | 547      |  |  |  |
|                       |          |  |  |  |
| Special Assignment -  |          |  |  |  |
| Alone                 | 11       |  |  |  |
| Special Assignment -  |          |  |  |  |
| Assisted              | 31       |  |  |  |
|                       |          |  |  |  |
| Other - Alone         | 16       |  |  |  |
| Other -Assisted       | 76       |  |  |  |
|                       |          |  |  |  |
| Total                 | 860      |  |  |  |







## **Law Enforcement Employees per Agency**

Because of law enforcement's varying service requirements and functions as well as the diverse demographic traits and characteristics of jurisdictions, use caution when drawing comparisons between agency staffing levels based upon police employment data from the UCR program. It must be remembered that the totals given for sworn officers for any particular agency reflect not only the patrol officers on the street but also officers assigned to various other duties such as those in administrative and investigative positions as well as those assigned to special teams.

### Data Collection:

- Each year, law enforcement agencies in Utah report the total number of sworn law enforcement officers and civilians in their agency as of October 31<sup>ST