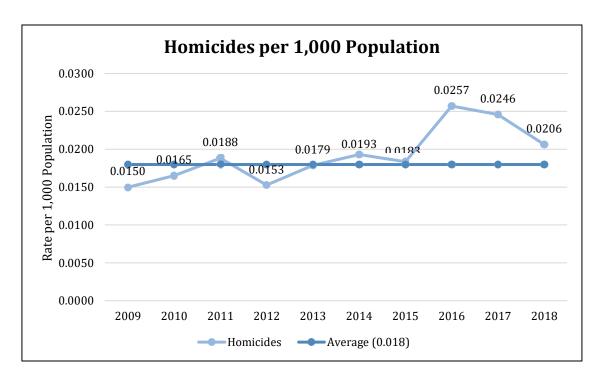

- In 2018, a total of 80,622 index crimes were committed, which indicates an 11.97% decrease in the overall number of index crimes from 2017.
- The overall number of violent crimes increased 0.36%. Violent Crime changes were as follows: Homicides decreased by 8.00%, Rapes increased by 4.49%, Robberies decreased by 16.96%, and Aggravated Assaults increased by 5.33%.
- Total property crime decreased by 12.99%. Burglary saw a decrease of 16.42%, Motor Vehicle Theft decreased by 17.15%, Arson decreased by 15.38%, and Larceny saw a decrease by 11.83%.
- Firearms were used in 40.63% of the homicides reported.
- 15.69% of the homicides reported involved family relationships, while 84.31% did not.
- The value of property reported stolen in 2018 amounted to \$123,519,149. Of that amount \$38,213,336 was recovered, indicating a 30.94% recovery rate.
- Residential burglaries accounted for approximately 64.77% of all burglaries. Of all residential burglaries, approximately 60.29% were known to be committed during daytime hours (6:00 am to 6:00 pm), 34.50% were known to be committed during nighttime hours (6:00 pm to 6:00 am), and the time of day could not be established for approximately 5.21% of reported residential burglaries.
- Reported hate crimes increased from 35 in 2017 to 52 in 2018, a 48.57% increase.
- There were 111,836 arrests reported in 2018. This is a 4.25% decrease from 2017.