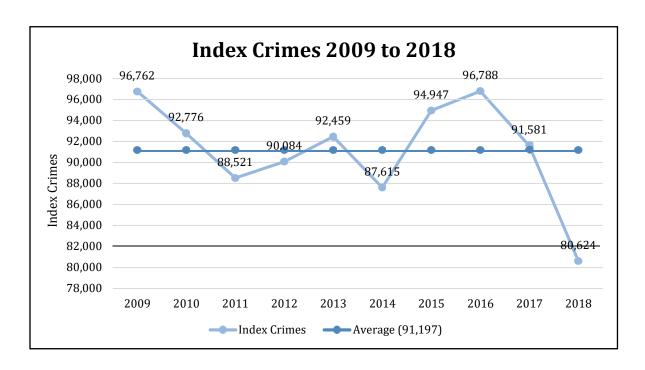

- In 2018, a total of 80,622 index crimes were committed, which indicates an 11.97% decrease in the overall number of index crimes from 2017.
- The overall number of violent crimes increased 0.36%. Violent Crime changes were as follows: Homicides decreased by 8.00%, Rapes increased by 4.49%, Robberies decreased by 16.96%, and Aggravated Assaults increased by 5.33%.
- Total property crime decreased by 12.99%. Burglary saw a decrease of 16.42%, Motor Vehicle Theft decreased by 17.15%, Arson decreased by 15.38%, and Larceny saw a decrease by 11.83%.
- Firearms were used in 40.63% of the homicides reported.
- 15.69% of the homicides reported involved family relationships, while 84.31% did not.
- The value of property reported stolen in 2018 amounted to \$123,519,149. Of that amount \$38,213,336 was recovered, indicating a 30.94% recovery rate.
- Residential burglaries accounted for approximately 64.77% of all burglaries. Of all residential burglaries, approximately 60.29% were known to be committed during daytime hours (6:00 am to 6:00 pm), 34.50% were known to be committed during nighttime hours (6:00 pm to 6:00 am), and the time of day could not be established for approximately 5.21% of reported residential burglaries.
- Reported hate crimes increased from 35 in 2017 to 52 in 2018, a 48.57% increase.
- There were 111,836 arrests reported in 2018. This is a 4.25% decrease from 2017.