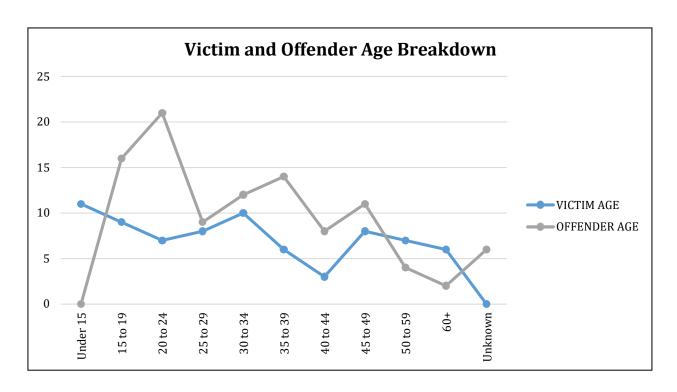

|  |
| Unknown Sex/Race                           | 7      | 7.45%                      |  |
|                                            | 1      |                            |  |
| Total White                                | 62     | 65.96%                     |  |
| Total Black                                | 12     | 12.77%                     |  |
| Total American Indian or Alaskan<br>Native | 2      | 2.13%                      |  |
| Total Asian or Pacific Islander            | 3      | 3.19%                      |  |
| Total With Unknown Sex or Race             | 15     | 15.96%                     |  |
|                                            |        |                            |  |
| TOTAL                                      | 94     | 100.00%                    |  |







The time of the homicide represents the hour in which the homicide occurred. Homicides occurring at 0:00 took place between midnight and 12:59 a.m. Homicides occurring at 1:00 took place between 1:00 a.m. and 1:59 a.m., etc.

| Homicides by Time of Day |          |                         |  |  |
|--------------------------|----------|-------------------------|--|--|
| Time                     | Offenses | % of Total<br>Homicides |  |  |
| 0:00                     | 3        | 4.69%                   |  |  |
| 1:00                     | 4        | 6.25%                   |  |  |
| 2:00                     | 1        | 1.56%                   |  |  |
| 3:00                     | 4        | 6.25%                   |  |  |
| 4:00                     | 1        | 1.56%