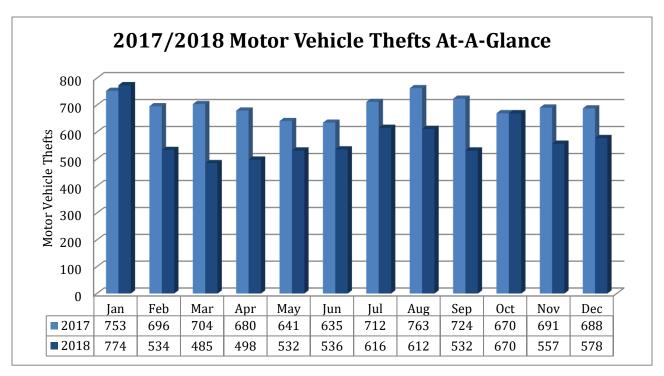

- In 2018, a total of 80,622 index crimes were committed, which indicates an 11.97% decrease in the overall number of index crimes from 2017.
- The overall number of violent crimes increased 0.36%. Violent Crime changes were as follows: Homicides decreased by 8.00%, Rapes increased by 4.49%, Robberies decreased by 16.96%, and Aggravated Assaults increased by 5.33%.
- Total property crime decreased by 12.99%. Burglary saw a decrease of 16.42%, Motor Vehicle Theft decreased by 17.15%, Arson decreased by 15.38%, and Larceny saw a decrease by 11.83%.
- Firearms were used in 40.63% of the homicides reported.
- 15.69% of the homicides reported involved family relationships, while 84.31% did not.
- The value of property reported stolen in 2018 amounted to \$123,519,149. Of that amount \$38,213,336 was recovered, indicating a 30.94% recovery rate.
- Residential burglaries accounted for approximately 64.77% of all burglaries. Of all residential burglaries, approximately 60.29% were known to be committed during daytime hours (6:00 am to 6:00 pm), 34.50% were known to be committed during nighttime hours (6:00 pm to 6:00 am), and the time of day could not be established for approximately 5.21% of reported residential burglaries.
- Reported hate crimes increased from 35 in 2017 to 52 in 2018, a 48.57% increase.
- There were 111,836 arrests reported in 2018. This is a 4.25% decrease from 2017.