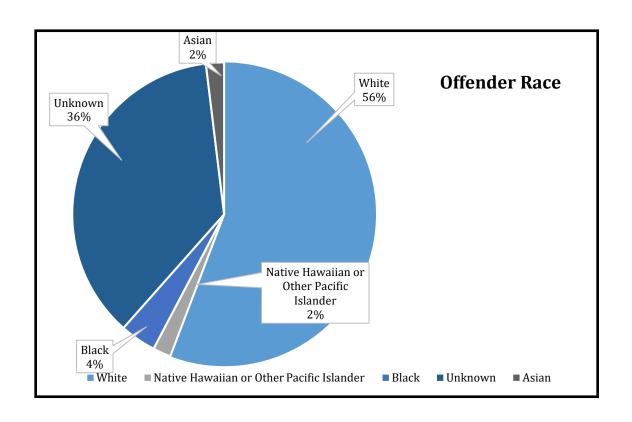

- In 2018, a total of 80,622 index crimes were committed, which indicates an 11.97% decrease in the overall number of index crimes from 2017.
- The overall number of violent crimes increased 0.36%. Violent Crime changes were as follows: Homicides decreased by 8.00%, Rapes increased by 4.49%, Robberies decreased by 16.96%, and Aggravated Assaults increased by 5.33%.
- Total property crime decreased by 12.99%. Burglary saw a decrease of 16.42%, Motor Vehicle Theft decreased by 17.15%, Arson decreased by 15.38%, and Larceny saw a decrease by 11.83%.
- Firearms were used in 40.63% of the homicides reported.
- 15.69% of the homicides reported involved family relationships, while 84.31% did not.
- The value of property reported stolen in 2018 amounted to \$123,519,149. Of that amount \$38,213,336 was recovered, indicating a 30.94% recovery rate.
- Residential burglaries accounted for approximately 64.77% of all burglaries. Of all residential burglaries, approximately 60.29% were known to be committed during daytime hours (6:00 am to 6:00 pm), 34.50% were known to be committed during nighttime hours (6:00 pm to 6:00 am), and the time of day could not be established for approximately 5.21% of reported residential burglaries.
- Reported hate crimes increased from 35 in 2017 to 52 in 2018, a 48.57% increase.
- There were 111,836 arrests reported in 2018. This is a 4.25% decrease from 2017.