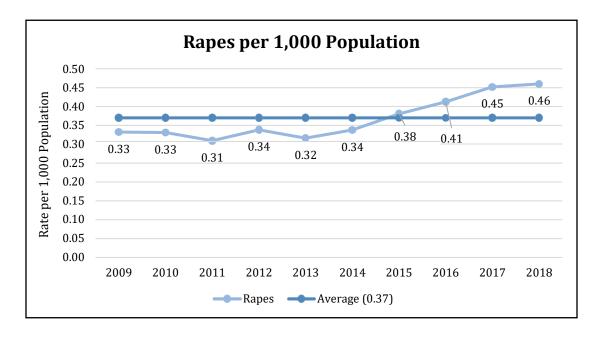

- In 2018, a total of 80,622 index crimes were committed, which indicates an 11.97% decrease in the overall number of index crimes from 2017.
- The overall number of violent crimes increased 0.36%. Violent Crime changes were as follows: Homicides decreased by 8.00%, Rapes increased by 4.49%, Robberies decreased by 16.96%, and Aggravated Assaults increased by 5.33%.
- Total property crime decreased by 12.99%. Burglary saw a decrease of 16.42%, Motor Vehicle Theft decreased by 17.15%, Arson decreased by 15.38%, and Larceny saw a decrease by 11.83%.
- Firearms were used in 40.63% of the homicides reported.
- 15.69% of the homicides reported involved family relationships, while 84.31% did not.
- The value of property reported stolen in 2018 amounted to \$123,519,149. Of that amount \$38,213,336 was recovered, indicating a 30.94% recovery rate.
- Residential burglaries accounted for approximately 64.77% of all burglaries. Of all residential burglaries, approximately 60.29% were known to be committed during daytime hours (6:00 am to 6:00 pm), 34.50% were known to be committed during nighttime hours (6:00 pm to 6:00 am), and the time of day could not be established for approximately 5.21% of reported residential burglaries.
- Reported hate crimes increased from 35 in 2017 to 52 in 2018, a 48.57% increase.
- There were 111,836 arrests reported in 2018. This is a 4.25% decrease from 2017.