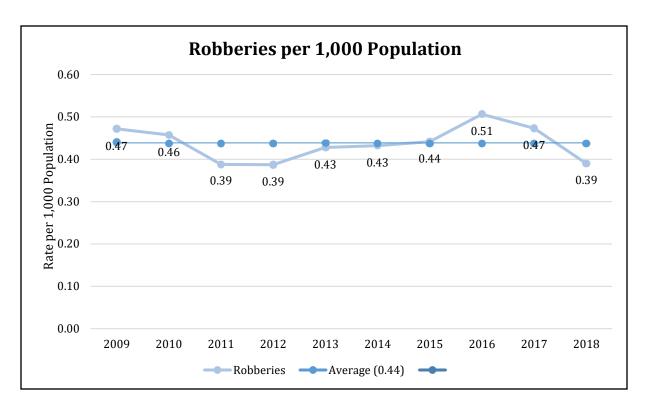

- In 2018, a total of 80,622 index crimes were committed, which indicates an 11.97% decrease in the overall number of index crimes from 2017.
- The overall number of violent crimes increased 0.36%. Violent Crime changes were as follows: Homicides decreased by 8.00%, Rapes increased by 4.49%, Robberies decreased by 16.96%, and Aggravated Assaults increased by 5.33%.
- Total property crime decreased by 12.99%. Burglary saw a decrease of 16.42%, Motor Vehicle Theft decreased by 17.15%, Arson decreased by 15.38%, and Larceny saw a decrease by 11.83%.
- Firearms were used in 40.63% of the homicides reported.
- 15.69% of the homicides reported involved family relationships, while 84.31% did not.
- The value of property reported stolen in 2018 amounted to \$123,519,149. Of that amount \$38,213,336 was recovered, indicating a 30.94% recovery rate.
- Residential burglaries accounted for approximately 64.77% of all burglaries. Of all residential burglaries, approximately 60.29% were known to be committed during daytime hours (6:00 am to 6:00 pm), 34.50% were known to be committed during nighttime hours (6:00 pm to 6:00 am), and the time of day could not be established for approximately 5.21% of reported residential burglaries.
- Reported hate crimes increased from 35 in 2017 to 52 in 2018, a 48.57% increase.
- There were 111,836 arrests reported in 2018. This is a 4.25% decrease from 2017.