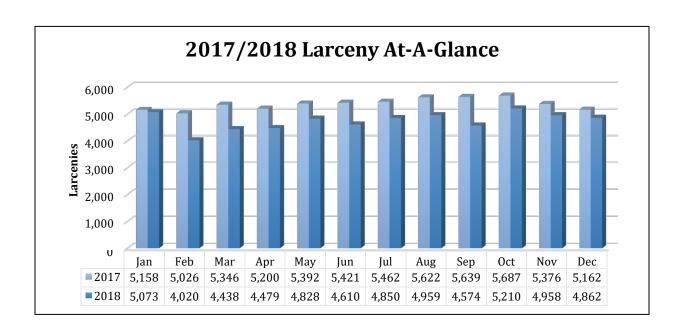

- In 2018, a total of 80,622 index crimes were committed, which indicates an 11.97% decrease in the overall number of index crimes from 2017.
- The overall number of violent crimes increased 0.36%. Violent Crime changes were as follows: Homicides decreased by 8.00%, Rapes increased by 4.49%, Robberies decreased by 16.96%, and Aggravated Assaults increased by 5.33%.
- Total property crime decreased by 12.99%. Burglary saw a decrease of 16.42%, Motor Vehicle Theft decreased by 17.15%, Arson decreased by 15.38%, and Larceny saw a decrease by 11.83%.
- Firearms were used in 40.63% of the homicides reported.
- 15.69% of the homicides reported involved family relationships, while 84.31% did not.
- The value of property reported stolen in 2018 amounted to \$123,519,149. Of that amount \$38,213,336 was recovered, indicating a 30.94% recovery rate.
- Residential burglaries accounted for approximately 64.77% of all burglaries. Of all residential burglaries, approximately 60.29% were known to be committed during daytime hours (6:00 am to 6:00 pm), 34.50% were known to be committed during nighttime hours (6:00 pm to 6:00 am), and the time of day could not be established for approximately 5.21% of reported residential burglaries.
- Reported hate crimes increased from 35 in 2017 to 52 in 2018, a 48.57% increase.
- There were 111,836 arrests reported in 2018. This is a 4.25% decrease from 2017.