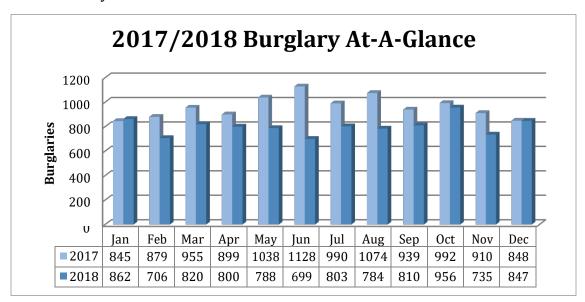

- In 2018, a total of 80,622 index crimes were committed, which indicates an 11.97% decrease in the overall number of index crimes from 2017.
- The overall number of violent crimes increased 0.36%. Violent Crime changes were as follows: Homicides decreased by 8.00%, Rapes increased by 4.49%, Robberies decreased by 16.96%, and Aggravated Assaults increased by 5.33%.
- Total property crime decreased by 12.99%. Burglary saw a decrease of 16.42%, Motor Vehicle Theft decreased by 17.15%, Arson decreased by 15.38%, and Larceny saw a decrease by 11.83%.
- Firearms were used in 40.63% of the homicides reported.
- 15.69% of the homicides reported involved family relationships, while 84.31% did not.
- The value of property reported stolen in 2018 amounted to \$123,519,149. Of that amount \$38,213,336 was recovered, indicating a 30.94% recovery rate.
- Residential burglaries accounted for approximately 64.77% of all burglaries. Of all residential burglaries, approximately 60.29% were known to be committed during daytime hours (6:00 am to 6:00 pm), 34.50% were known to be committed during nighttime hours (6:00 pm to 6:00 am), and the time of day could not be established for approximately 5.21% of reported residential burglaries.
- Reported hate crimes increased from 35 in 2017 to 52 in 2018, a 48.57% increase.
- There were 111,836 arrests reported in 2018. This is a 4.25% decrease from 2017.