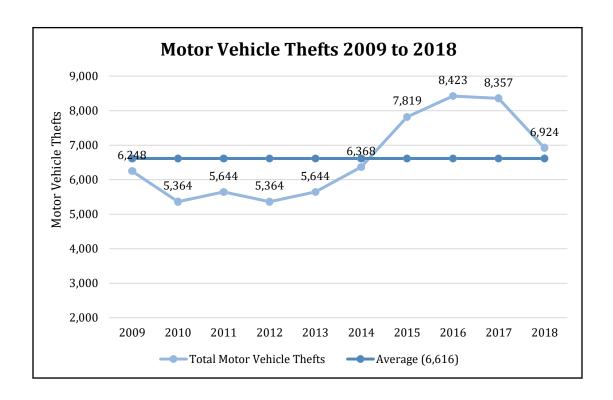

- In 2018, a total of 80,622 index crimes were committed, which indicates an 11.97% decrease in the overall number of index crimes from 2017.
- The overall number of violent crimes increased 0.36%. Violent Crime changes were as follows: Homicides decreased by 8.00%, Rapes increased by 4.49%, Robberies decreased by 16.96%, and Aggravated Assaults increased by 5.33%.
- Total property crime decreased by 12.99%. Burglary saw a decrease of 16.42%, Motor Vehicle Theft decreased by 17.15%, Arson decreased by 15.38%, and Larceny saw a decrease by 11.83%.
- Firearms were used in 40.63% of the homicides reported.
- 15.69% of the homicides reported involved family relationships, while 84.31% did not.
- The value of property reported stolen in 2018 amounted to \$123,519,149. Of that amount \$38,213,336 was recovered, indicating a 30.94% recovery rate.
- Residential burglaries accounted for approximately 64.77% of all burglaries. Of all residential burglaries, approximately 60.29% were known to be committed during daytime hours (6:00 am to 6:00 pm), 34.50% were known to be committed during nighttime hours (6:00 pm to 6:00 am), and the time of day could not be established for approximately 5.21% of reported residential burglaries.
- Reported hate crimes increased from 35 in 2017 to 52 in 2018, a 48.57% increase.
- There were 111,836 arrests reported in 2018. This is a 4.25% decrease from 2017.