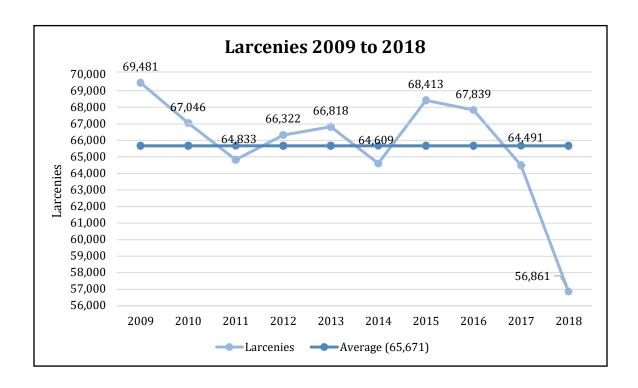

- In 2018, a total of 80,622 index crimes were committed, which indicates an 11.97% decrease in the overall number of index crimes from 2017.
- The overall number of violent crimes increased 0.36%. Violent Crime changes were as follows: Homicides decreased by 8.00%, Rapes increased by 4.49%, Robberies decreased by 16.96%, and Aggravated Assaults increased by 5.33%.
- Total property crime decreased by 12.99%. Burglary saw a decrease of 16.42%, Motor Vehicle Theft decreased by 17.15%, Arson decreased by 15.38%, and Larceny saw a decrease by 11.83%.
- Firearms were used in 40.63% of the homicides reported.
- 15.69% of the homicides reported involved family relationships, while 84.31% did not.
- The value of property reported stolen in 2018 amounted to \$123,519,149. Of that amount \$38,213,336 was recovered, indicating a 30.94% recovery rate.
- Residential burglaries accounted for approximately 64.77% of all burglaries. Of all residential burglaries, approximately 60.29% were known to be committed during daytime hours (6:00 am to 6:00 pm), 34.50% were known to be committed during nighttime hours (6:00 pm to 6:00 am), and the time of day could not be established for approximately 5.21% of reported residential burglaries.
- Reported hate crimes increased from 35 in 2017 to 52 in 2018, a 48.57% increase.
- There were 111,836 arrests reported in 2018. This is a 4.25% decrease from 2017.