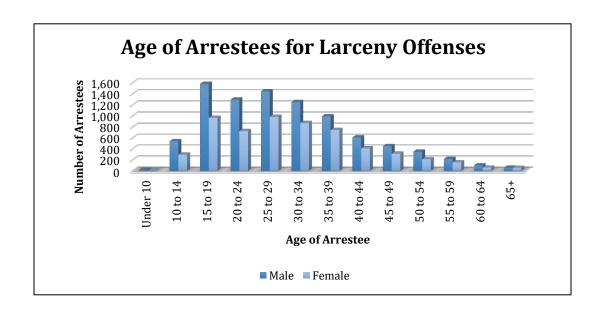

- In 2018, a total of 80,622 index crimes were committed, which indicates an 11.97% decrease in the overall number of index crimes from 2017.
- The overall number of violent crimes increased 0.36%. Violent Crime changes were as follows: Homicides decreased by 8.00%, Rapes increased by 4.49%, Robberies decreased by 16.96%, and Aggravated Assaults increased by 5.33%.
- Total property crime decreased by 12.99%. Burglary saw a decrease of 16.42%, Motor Vehicle Theft decreased by 17.15%, Arson decreased by 15.38%, and Larceny saw a decrease by 11.83%.
- Firearms were used in 40.63% of the homicides reported.
- 15.69% of the homicides reported involved family relationships, while 84.31% did not.
- The value of property reported stolen in 2018 amounted to \$123,519,149. Of that amount \$38,213,336 was recovered, indicating a 30.94% recovery rate.
- Residential burglaries accounted for approximately 64.77% of all burglaries. Of all residential burglaries, approximately 60.29% were known to be committed during daytime hours (6:00 am to 6:00 pm), 34.50% were known to be committed during nighttime hours (6:00 pm to 6:00 am), and the time of day could not be established for approximately 5.21% of reported residential burglaries.
- Reported hate crimes increased from 35 in 2017 to 52 in 2018, a 48.57% increase.
- There were 111,836 arrests reported in 2018. This is a 4.25% decrease from 2017.