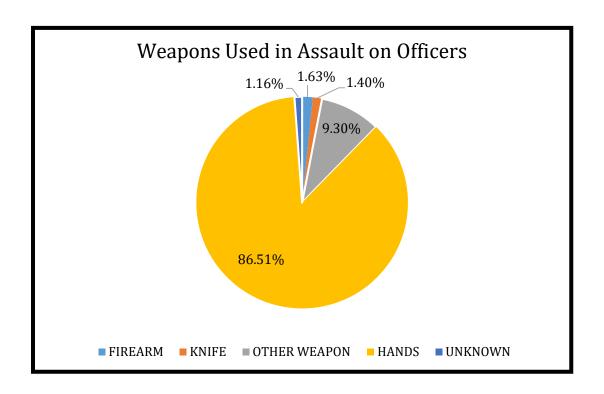

Law enforcement agencies (state, county, and city) report the number of offenses that become known to them in the following crime categories:

- 1. Criminal Homicide
  - a. Murder and Non-Negligent Manslaughter
  - b. Manslaughter by Negligence (not an Index Crime)
- 2. Rape
  - a. Rape
  - b. Attempts to Commit Rape
  - c. Historical Rape
- 3. Robbery
  - a. Firearm
  - b. Knife or Cutting Instrument
  - c. Other Dangerous Weapon
  - d. Strong-Arm (Hands, Fists, Feet, etc.)
- 4. Assault
  - a. Firearm
  - b. Knife or Cutting Instrument
  - c. Other Dangerous Weapon
  - d. Hands, Fists, Feet, etc. (Aggravated Injury)
  - e. Simple Assault (not an Index Crime)
- 5. Burglary
  - a. Forcible Entry
  - b. Unlawful Entry No Force
  - c. Attempted Forcible Entry
- 6. Larceny-Theft
- 7. Motor Vehicle Theft
  - a. Autos
  - b. Trucks and Buses
  - c. Other Vehicles
- 8. Arson
- 9. Human Trafficking, Commercial Sex Acts
- 10. Human Trafficking, Involuntary Servitude