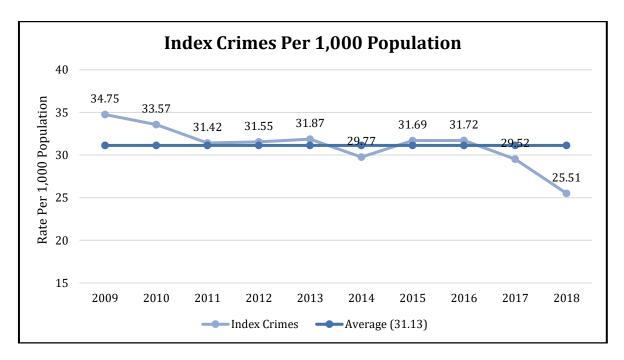

- In 2018, a total of 80,622 index crimes were committed, which indicates an 11.97% decrease in the overall number of index crimes from 2017.
- The overall number of violent crimes increased 0.36%. Violent Crime changes were as follows: Homicides decreased by 8.00%, Rapes increased by 4.49%, Robberies decreased by 16.96%, and Aggravated Assaults increased by 5.33%.
- Total property crime decreased by 12.99%. Burglary saw a decrease of 16.42%, Motor Vehicle Theft decreased by 17.15%, Arson decreased by 15.38%, and Larceny saw a decrease by 11.83%.
- Firearms were used in 40.63% of the homicides reported.
- 15.69% of the homicides reported involved family relationships, while 84.31% did not.
- The value of property reported stolen in 2018 amounted to \$123,519,149. Of that amount \$38,213,336 was recovered, indicating a 30.94% recovery rate.
- Residential burglaries accounted for approximately 64.77% of all burglaries. Of all residential burglaries, approximately 60.29% were known to be committed during daytime hours (6:00 am to 6:00 pm), 34.50% were known to be committed during nighttime hours (6:00 pm to 6:00 am), and the time of day could not be established for approximately 5.21% of reported residential burglaries.
- Reported hate crimes increased from 35 in 2017 to 52 in 2018, a 48.57% increase.
- There were 111,836 arrests reported in 2018. This is a 4.25% decrease from 2017.