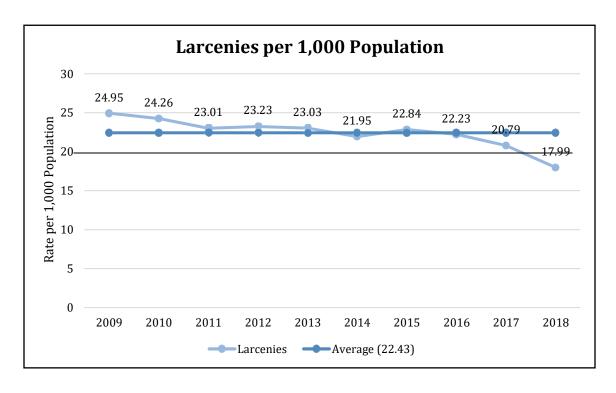

- In 2018, a total of 80,622 index crimes were committed, which indicates an 11.97% decrease in the overall number of index crimes from 2017.
- The overall number of violent crimes increased 0.36%. Violent Crime changes were as follows: Homicides decreased by 8.00%, Rapes increased by 4.49%, Robberies decreased by 16.96%, and Aggravated Assaults increased by 5.33%.
- Total property crime decreased by 12.99%. Burglary saw a decrease of 16.42%, Motor Vehicle Theft decreased by 17.15%, Arson decreased by 15.38%, and Larceny saw a decrease by 11.83%.
- Firearms were used in 40.63% of the homicides reported.
- 15.69% of the homicides reported involved family relationships, while 84.31% did not.
- The value of property reported stolen in 2018 amounted to \$123,519,149. Of that amount \$38,213,336 was recovered, indicating a 30.94% recovery rate.
- Residential burglaries accounted for approximately 64.77% of all burglaries. Of all residential burglaries, approximately 60.29% were known to be committed during daytime hours (6:00 am to 6:00 pm), 34.50% were known to be committed during nighttime hours (6:00 pm to 6:00 am), and the time of day could not be established for approximately 5.21% of reported residential burglaries.
- Reported hate crimes increased from 35 in 2017 to 52 in 2018, a 48.57% increase.
- There were 111,836 arrests reported in 2018. This is a 4.25% decrease from 2017.