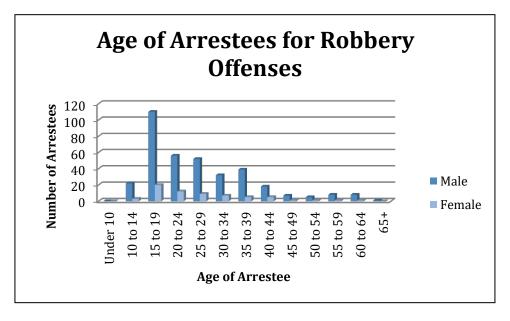

e | Total |  |
| Under 10                 | 0    | 0      | 0     |  |
| 10 to 14                 | 22   | 3      | 25    |  |
| 15 to 19                 | 110  | 20     | 130   |  |
| 20 to 24                 | 56   | 12     | 68    |  |
| 25 to 29                 | 52   | 9      | 61    |  |
| 30 to 34                 | 32   | 7      | 39    |  |
| 35 to 39                 | 39   | 5      | 44    |  |
| 40 to 44                 | 18   | 5      | 23    |  |
| 45 to 49                 | 7    | 1      | 8     |  |
| 50 to 54                 | 5    | 1      | 6     |  |
| 55 to 59                 | 8    | 1      | 9     |  |
| 60 to 64                 | 8    | 1      | 9     |  |
| 65+                      | 1    | 0      | 1     |  |
| Total                    | 358  | 65     | 423   |  |



#### **Aggravated Assault**

Aggravated assault is defined as an unlawful attack by one person upon another wherein the offender uses a weapon or displays a weapon in a threatening manner, or the victim suffers obvious severe or aggravated bodily injury involving apparent broken bones, loss of teeth, possible internal injury, severe laceration, or loss of consciousness.

| Aggravated Assault Offenses Cleared - 2018                             |        |  |
|------------------------------------------------------------------------|--------|--|
| Offenses                                                               | 4,291  |  |
| Cleared                                                                | 2,543  |  |
| Clearance Rate                                                         | 5