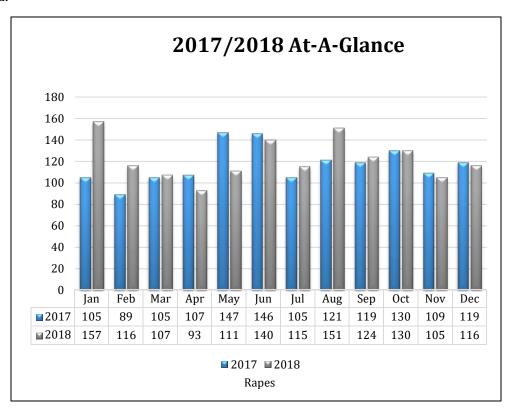

| 19:00                    | 2        | 3.13%                   |  |  |
| 20:00                    | 1        | 1.56%                   |  |  |
| 21:00                    | 8        | 12.50%                  |  |  |
| 22:00                    | 1        | 1.56%                   |  |  |
| 23:00                    | 2        | 3.13%                   |  |  |
| Unknown                  | 4        | 6.25%                   |  |  |
| Total                    | 64       | 100.00%                 |  |  |

#### Rape

Rape, as defined in the FBI's UCR program, is the carnal knowledge of a person, without the consent of the victim. Sexual assaults and attempts to commit rape by force or threat of force are also included; however, statutory rape (without force) and other sex offenses are excluded.



| Rape Offenses Cleared 2018  |        |  |  |
|-----------------------------|--------|--|--|
| Offenses                    | 1,465  |  |  |
| Cleared                     | 401    |  |  |
| Clearance Rate              | 27.37% |  |  |
| NOTE: An offense cleared in |        |  |  |
| 2018 may have occurred in a |        |  |  |
| previous year.              |        |  |  |



| Age and Sex of Arrestees |        |      |       |  |
|--------------------------|--------|------|-------|--|
| Age of Arrestee          | Female | Male | Total |  |
| Under 10                 | 0      | 0    | 0     |  |
| 10 to 14                 | 0      | 42   | 42    |  |
| 15 to 19                 | 2      | 75   | 77    |  |
| 20 to 24                 | 0      | 35   | 35    |  |
| 25 to 29