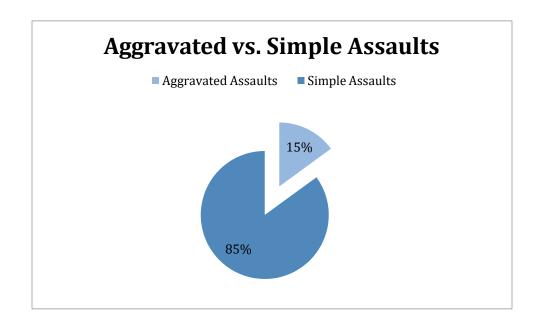

- Assault Offenses: Counts the victims of aggravated assault and simple assault.
- Sex Offenses: Counts the victims of rape, sodomy, sexual assault with an object, and fondling.
- Sex Offenses (Non-Forcible): Counts the victims of incest and statutory rape.