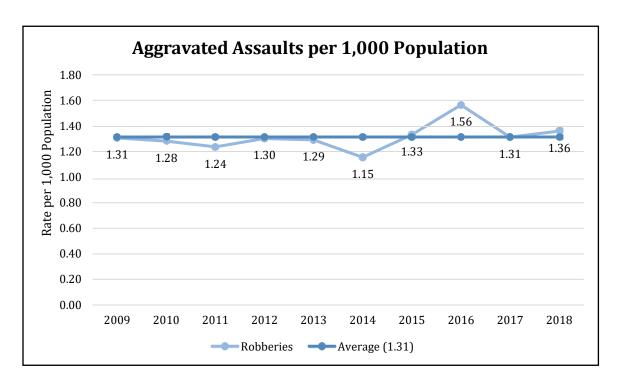

- In 2018, a total of 80,622 index crimes were committed, which indicates an 11.97% decrease in the overall number of index crimes from 2017.
- The overall number of violent crimes increased 0.36%. Violent Crime changes were as follows: Homicides decreased by 8.00%, Rapes increased by 4.49%, Robberies decreased by 16.96%, and Aggravated Assaults increased by 5.33%.
- Total property crime decreased by 12.99%. Burglary saw a decrease of 16.42%, Motor Vehicle Theft decreased by 17.15%, Arson decreased by 15.38%, and Larceny saw a decrease by 11.83%.
- Firearms were used in 40.63% of the homicides reported.
- 15.69% of the homicides reported involved family relationships, while 84.31% did not.
- The value of property reported stolen in 2018 amounted to \$123,519,149. Of that amount \$38,213,336 was recovered, indicating a 30.94% recovery rate.
- Residential burglaries accounted for approximately 64.77% of all burglaries. Of all residential burglaries, approximately 60.29% were known to be committed during daytime hours (6:00 am to 6:00 pm), 34.50% were known to be committed during nighttime hours (6:00 pm to 6:00 am), and the time of day could not be established for approximately 5.21% of reported residential burglaries.
- Reported hate crimes increased from 35 in 2017 to 52 in 2018, a 48.57% increase.
- There were 111,836 arrests reported in 2018. This is a 4.25% decrease from 2017.