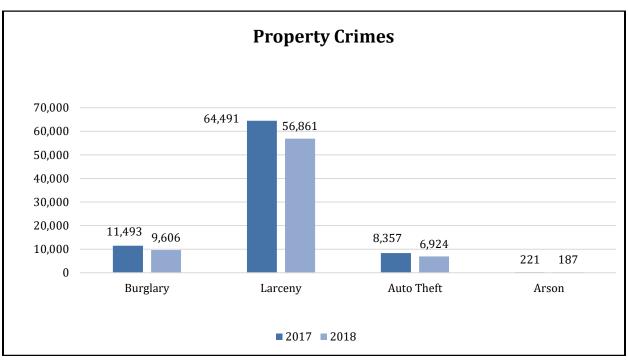

- In 2018, a total of 80,622 index crimes were committed, which indicates an 11.97% decrease in the overall number of index crimes from 2017.
- The overall number of violent crimes increased 0.36%. Violent Crime changes were as follows: Homicides decreased by 8.00%, Rapes increased by 4.49%, Robberies decreased by 16.96%, and Aggravated Assaults increased by 5.33%.
- Total property crime decreased by 12.99%. Burglary saw a decrease of 16.42%, Motor Vehicle Theft decreased by 17.15%, Arson decreased by 15.38%, and Larceny saw a decrease by 11.83%.
- Firearms were used in 40.63% of the homicides reported.
- 15.69% of the homicides reported involved family relationships, while 84.31% did not.
- The value of property reported stolen in 2018 amounted to \$123,519,149. Of that amount \$38,213,336 was recovered, indicating a 30.94% recovery rate.
- Residential burglaries accounted for approximately 64.77% of all burglaries. Of all residential burglaries, approximately 60.29% were known to be committed during daytime hours (6:00 am to 6:00 pm), 34.50% were known to be committed during nighttime hours (6:00 pm to 6:00 am), and the time of day could not be established for approximately 5.21% of reported residential burglaries.
- Reported hate crimes increased from 35 in 2017 to 52 in 2018, a 48.57% increase.
- There were 111,836 arrests reported in 2018. This is a 4.25% decrease from 2017.